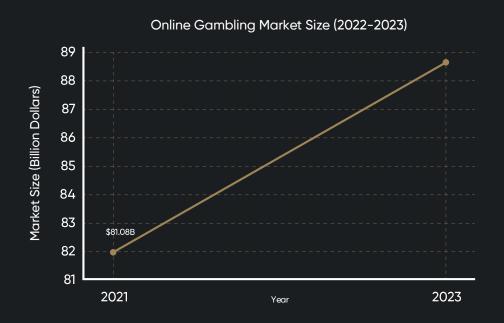

The online gambling market, a significant segment of the global gambling market, has also shown robust growth. In 2022, this market was valued at \$81.08 billion and reached \$88.65 billion in 2023 with a CAGR of 9.3%. Predictions for 2027 indicate that this market will reach \$125.6 billion with a CAGR of 9.1%. The growth of online gambling is supported by the widespread use of smartphones and improved internet access. Mobile usage has significantly surpassed desktop computers in this area.

Online Gambling Market Size (2022 - 2023): This line graph illustrates the growth of the online gambling market between 2022 and 2023. The market, valued at \$81.08 billion in 2022, reached \$88.65 billion in 2023. Each point on the graph represents a year and clearly shows the increase in market size.