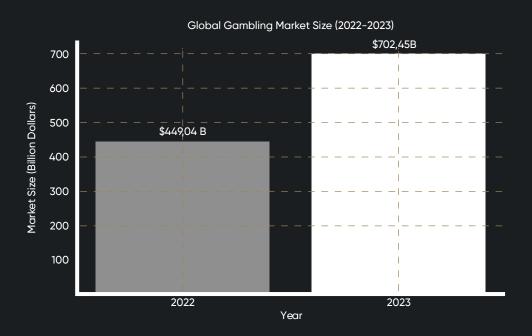

#### **Overview of the Global Gambling Market:**

In 2022, the global gambling market was valued at \$449.04 billion and reached \$702.45 billion in 2023, showing significant growth. This growth is recorded as an annual compound growth rate (CAGR) of 56.4%. The market is expected to continue growing, with a CAGR of 2.2% by 2027. This sector, covering casinos, lotteries, sports betting, and other forms of gambling, serves various user groups through different channels, including gambling enthusiasts and social exuberants.

Global Gambling Market Size (2022 - 2023): This bar graph shows the increase in the size of the global gambling market from 2022 to 2023. The market size was \$449.04 billion in 2022, rising to \$702.45 billion in 2023. The colors distinguish the years, clearly showing the market growth.